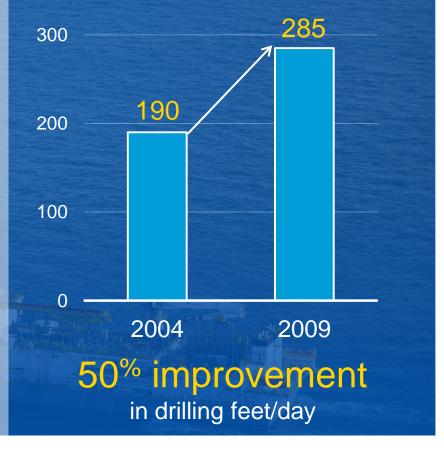

### Improved Efficiency with Drilling Technologies

#### Deepwater Gulf of Mexico Feet/day – Spud to Total Depth