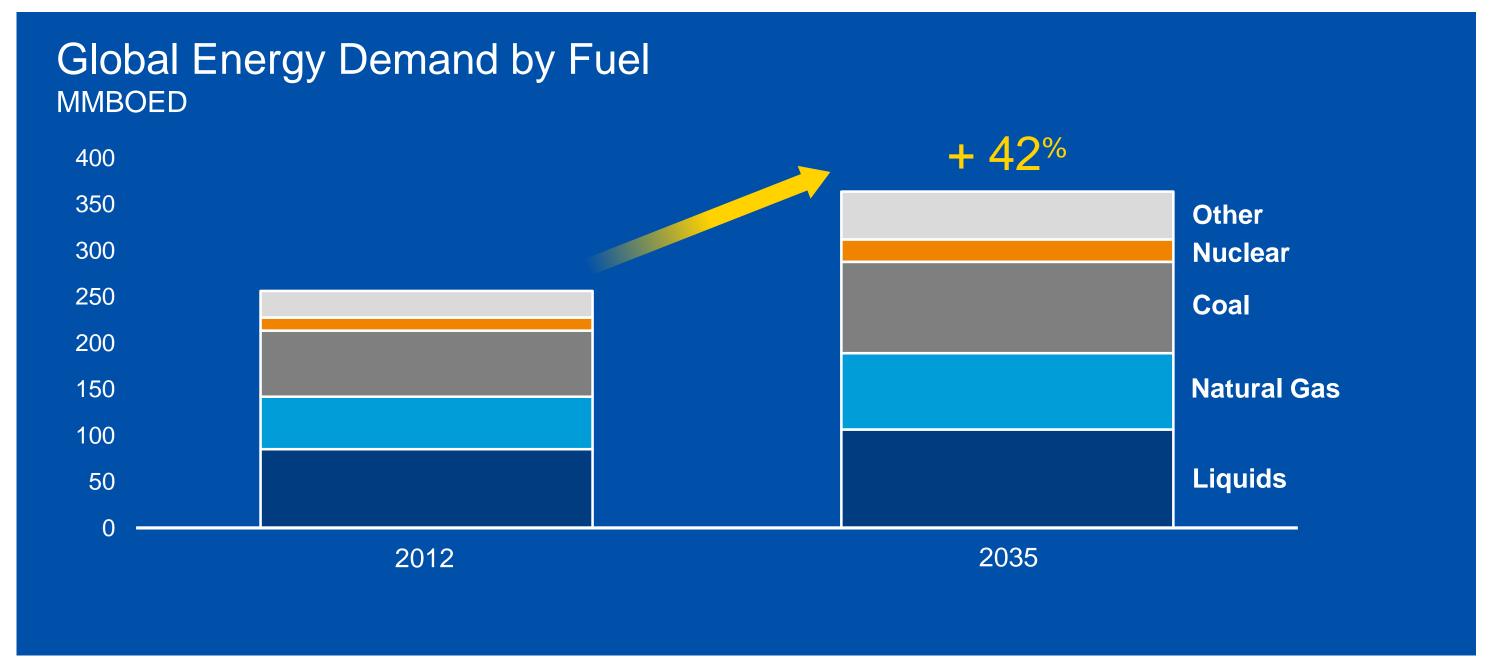

### Global Oil and Gas Demand Remains Strong

Source: EIA International Energy Outlook 2011.

10