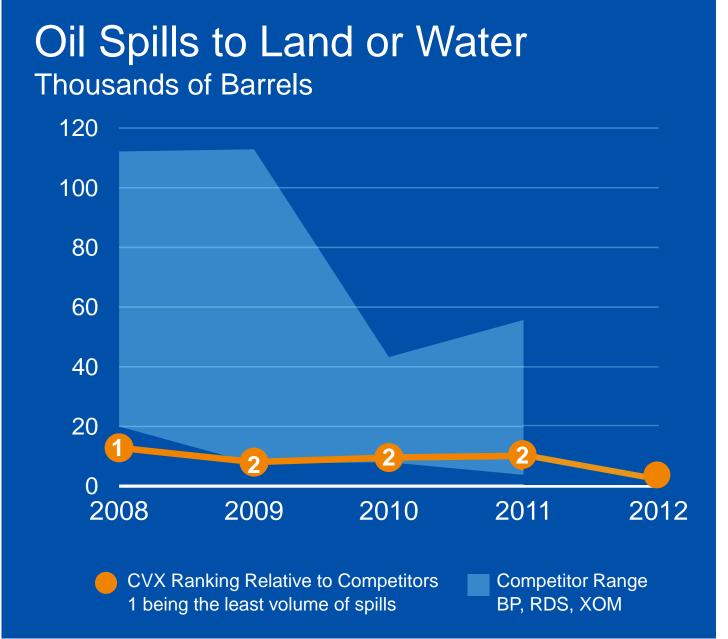

## Strong Safety Culture

Do it safely or not at all.

There is always time to do it right.

## **Process Safety Focus**