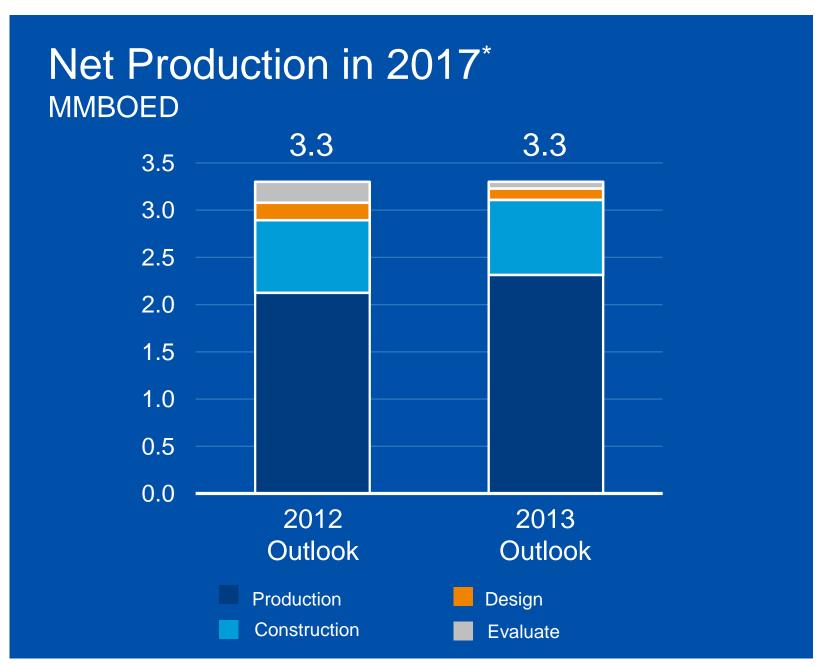

### Increased Confidence in Future Growth

3.3 MMBOED on track

1.0 MMBOED

in construction and design

Momentum for growth beyond 2017