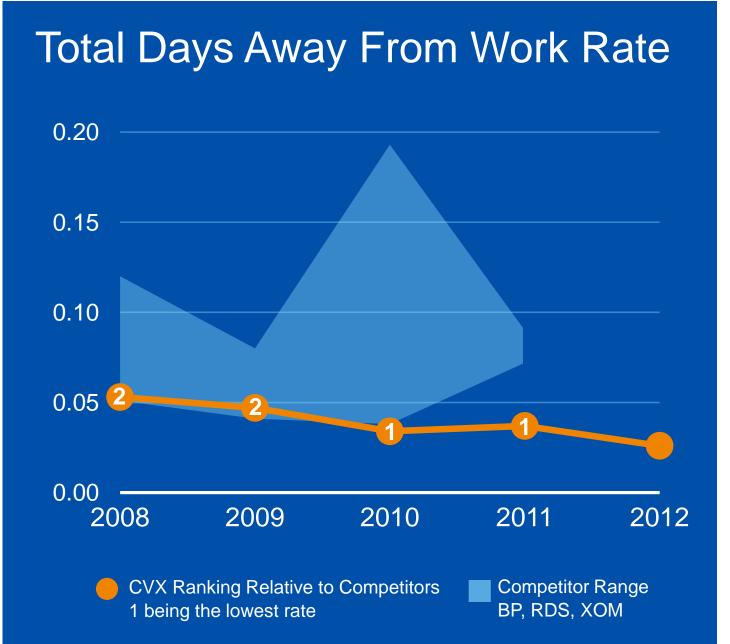

## Strong Safety Culture

Do it safely or not at all.

There is always time to do it right.

## **Process Safety Focus**