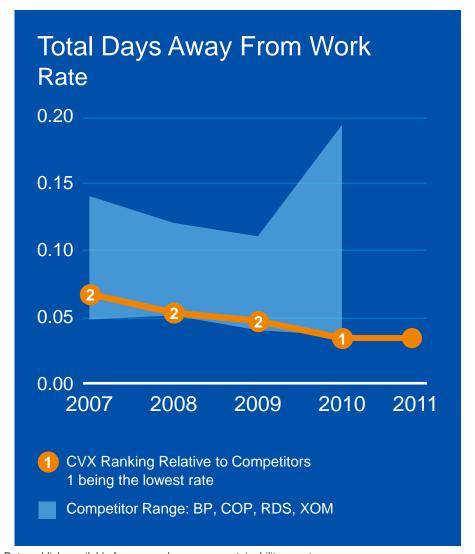

# **Strong Safety Culture**

Do it safely or not at all.

There is always time to do it right.