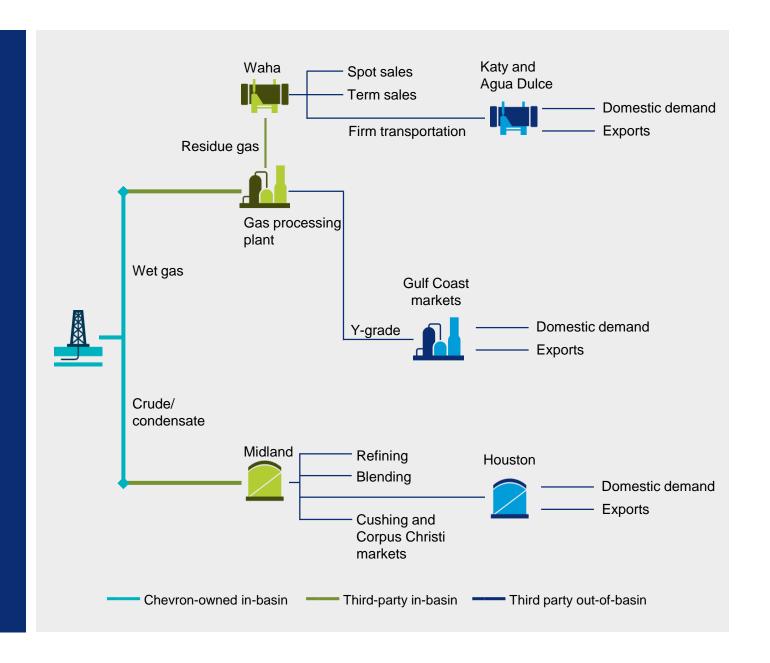

## Permian takeaway capacity

**Crude oil strategy** 

Sufficient transport capacity
of operated + non-operated take-in-kind
production through 2019

New industry capacity expected to eliminate Midland to U.S. Gulf Coast bottlenecks by late 2019

Firm dock capacity in Houston Ship
Channel increases in 2019
to support growing production

# Permian takeaway capacity NGL strategy

Sufficient transportation and fractionation coverage for forecasted NGL equity production through 2019

Maximize physical connectivity and contractual flexibility to enable deliveries to multiple markets

Secure access to exports

## **Natural gas strategy**

100% firm plant processing & takeaway capacity to Waha

Sufficient takeaway capacity for out-of-basin (Houston Ship Channel, Mexico, LNG)